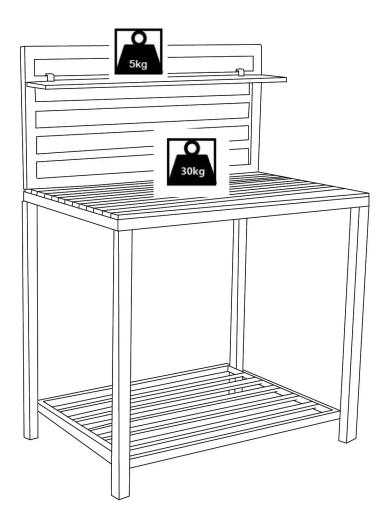

#### **Product specifications**

|                              | 214689                                 | 214271                                 | 214272                                 |
|------------------------------|----------------------------------------|----------------------------------------|----------------------------------------|
| Dimensions                   | 90cm (L) x 61.5cm<br>(W) x 127.5cm (H) | 90cm (L) x 61.5cm<br>(W) x 127.5cm (H) | 61.5cm (L) x 60cm<br>(W) x 127.5cm (H) |
| Net Weight                   | 22.13kg                                | 15.15kg                                | 12.3kg                                 |
| Worktop Capacity             | 30kg                                   | 30kg                                   | 30kg                                   |
| Top Shelf Weight<br>Capacity | 5kg                                    | 5kg                                    | 5kg                                    |
| Adjustable Shelf Size        | 14cm (D) x 90cm (L)                    | 14cm (D) x 90cm (L)                    | 14cm (D) x 58cm (L)                    |
| Shelf Thickness              | 1.5cm                                  | 1.5cm                                  | 1.5cm                                  |

#### Safety Advice

Please read through the Safe Working Practice to ensure prevention of injury or damage to the device.

- Do not use this product for anything other than its intended purposes.
- Ensure you have read and fully understood the instruction manual and safety advice before using this product.
- Always assemble the aluminium outdoor kitchen on a flat, stable surface to ensure proper balance and prevent tipping.
- Before beginning assembly, check that all components and tools are available and undamaged. Do not use parts that are bent, cracked, or otherwise compromised.
- When assembling the kitchen sections, ensure that all connections and fastenings are securely tightened. Loose parts can compromise stability and lead to accidents.
- Avoid over-tightening bolts, as this could damage the aluminium components or strip the threading, weakening the structure.
- Do not modify the unit or add any other kitchen elements, such as gas burners or electrical appliances, as this unit is not designed to support them.
- Ensure the kitchen is positioned in a well-ventilated area, away from any flammable materials, including dry vegetation, as a general safety measure when working outdoors.
- Place the outdoor kitchen in a location that is not exposed to heavy winds, as high winds can destabilise the structure, especially when the unit is not anchored.
- The kitchen is designed for outdoor use, but it is recommended to cover or store it under shelter when not in use to prevent long-term exposure to harsh weather conditions that could degrade the aluminium finish or cause corrosion.
- Regularly inspect the kitchen structure for signs of wear or damage, particularly
  after exposure to extreme weather. Check for any loose connections or corrosion
  and tighten or replace parts as necessary.
- Do not exceed the recommended load limits for the countertop (30kg) or storage shelves (5kg). Avoid placing excessively heavy items on the countertop, as this may cause deformation or compromise the stability of the unit.
- Always check that the sink connections are properly installed. Ensure the water inlet and drainage systems are securely attached to avoid leaks or water damage.
- When cleaning the aluminium structure, use mild soap and water. Avoid abrasive cleaners or scouring pads, as these can scratch or damage the surface.
- Do not allow children to play on or around the kitchen unit. The structure is not designed to support climbing or rough handling.
- For best results, ensure the kitchen unit is properly anchored if it will be used in a location where it may be subjected to shifting or movement, such as near a pool or