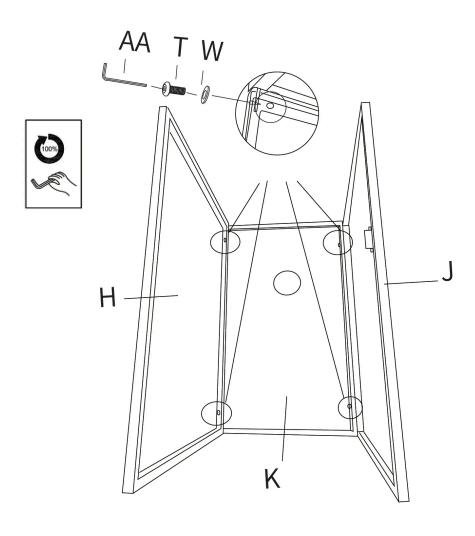

s)      | ,l        |
| Part C - Kitchen Counter Legs<br>2 piece(s)  |             | Part D - Counter Base Panel<br>1 piece(s)        |           |
| Part E - Counter Splashback<br>1 piece(s)    | 61.5x44.5cm | Part F - Counter Splashback<br>1 piece(s)        | 58X44.5cm |
| Part G - Kitchen Counter Shelf<br>1 piece(s) | 70.         | Part H - M6x15mm<br>12 piece(s)                  | 0         |
| Part I - M6x30mm<br>4 piece(s)               | Эше         | Part J - M6x50mm<br>6 piece(s)                   | Mex50mm   |
| Part K - Washer<br>22 piece(s)               |             | Part L - Washer<br>14 piece(s)                   |           |
| Part M - Allen Key<br>1 piece(s)             |             |                                                  |           |

# Steps (26)



D









































6



#### 25. Maintenance

 Clean the aluminium frame with a soft cloth and a mild soap solution to remove dirt, dust, and grime. Avoid using abrasive cleaners, scouring pads, or harsh chemicals that may damage the finish.

# 26. Troubleshooting

#### WHAT DO I DO IF THERE ARE MISSING PARTS FROM MY ORDER?

• If there appears to be any part missing from your order, contact our friendly and helpful Customer Support Team within 7 days of receipt.

FOR ALL OTHER ISSUES, PLEASE CONTACT OUR CUSTOMER SUPPORT TEAM.

Terms of Service: <a href="https://monstershop.co.uk/policies/terms-of-service">https://monstershop.co.uk/policies/terms-of-service</a>