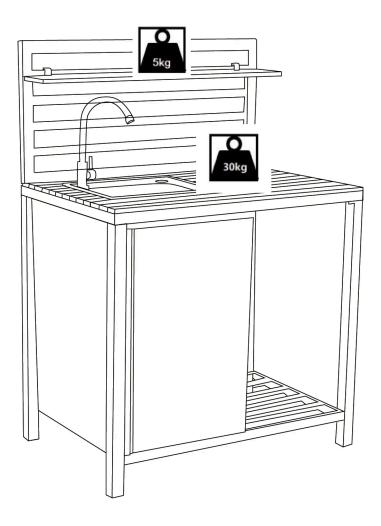

#### **Product specifications**

|                              | 214689                                 | 214271                                 | 214272                                 |
|------------------------------|----------------------------------------|----------------------------------------|----------------------------------------|
| Dimensions                   | 90cm (L) x 61.5cm<br>(W) x 127.5cm (H) | 90cm (L) x 61.5cm<br>(W) x 127.5cm (H) | 61.5cm (L) x 60cm<br>(W) x 127.5cm (H) |
| Net Weight                   | 22.13kg                                | 15.15kg                                | 12.3kg                                 |
| Worktop Capacity             | 30kg                                   | 30kg                                   | 30kg                                   |
| Top Shelf Weight<br>Capacity | 5kg                                    | 5kg                                    | 5kg                                    |
| Adjustable Shelf Size        | 14cm (D) x 90cm (L)                    | 14cm (D) x 90cm (L)                    | 14cm (D) x 58cm (L)                    |
| Shelf Thickness              | 1.5cm                                  | 1.5cm                                  | 1.5cm                                  |

#### Safety Advice

Please read through the Safe Working Practice to ensure prevention of injury or damage to the device.

- Do not use this product for anything other than its intended purposes.
- Ensure you have read and fully understood the instruction manual and safety advice before using this product.
- Always assemble the aluminium outdoor kitchen on a flat, stable surface to ensure proper balance and prevent tipping.
- Before beginning assembly, check that all components and tools are available and undamaged. Do not use parts that are bent, cracked, or otherwise compromised.
- When assembling the kitchen sections, ensure that all connections and fastenings are securely tightened. Loose parts can compromise stability and lead to accidents.
- Avoid over-tightening bolts, as this could damage the aluminium components or strip the threading, weakening the structure.
- Do not modify the unit or add any other kitchen elements, such as gas burners or electrical appliances, as this unit is not designed to support them.
- Ensure the kitchen is positioned in a well-ventilated area, away from any flammable materials, including dry vegetation, as a general safety measure when working outdoors.
- Place the outdoor kitchen in a location that is not exposed to heavy winds, as high winds can destabilise the structure, especially when the unit is not anchored.
- The kitchen is designed for outdoor use, but it is recommended to cover or store it under shelter when not in use to prevent long-term exposure to harsh weather conditions that could degrade the aluminium finish or cause corrosion.
- Regularly inspect the kitchen structure for signs of wear or damage, particularly
  after exposure to extreme weather. Check for any loose connections or corrosion
  and tighten or replace parts as necessary.
- Do not exceed the recommended load limits for the countertop (30kg) or storage shelves (5kg). Avoid placing excessively heavy items on the countertop, as this may cause deformation or compromise the stability of the unit.
- Always check that the sink connections are properly installed. Ensure the water inlet and drainage systems are securely attached to avoid leaks or water damage.
- When cleaning the aluminium structure, use mild soap and water. Avoid abrasive cleaners or scouring pads, as these can scratch or damage the surface.
- Do not allow children to play on or around the kitchen unit. The structure is not designed to support climbing or rough handling.
- For best results, ensure the kitchen unit is properly anchored if it will be used in a location where it may be subjected to shifting or movement, such as near a pool or