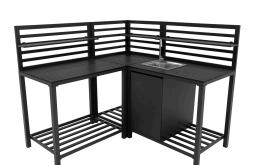

Instructions by Monster Shop (UK)

# Aluminium Outdoor 3pc Kitchen Set

214822

#### **Product Information**

### Aluminium Garden Kitchen Sink Unit

#### Description

The Aluminium Garden Sink Unit is a smart, stylish addition to any outdoor kitchen, finished in contemporary anthracite grey. It features a stainless steel sink with a cold water tap, integrated plug strainer, and flexible waste hose for easy drainage. A built-in storage cupboard keeps essentials neatly tucked away, while the adjustable top shelf offers added versatility. Designed to work seamlessly with the matching corner unit and table unit, it's perfect for creating a custom modular outdoor cooking space.

#### **Product specifications**

|                              | 214689                                 | 214271