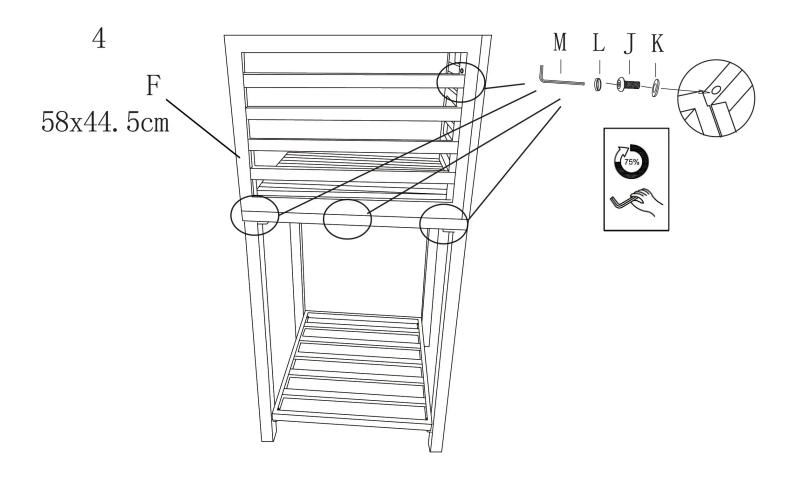

itchen Counter Legs<br>2 piece(s)  |             | Part D - Counter Base Panel<br>1 piece(s)        |           |
| Part E - Counter Splashback<br>1 piece(s)    | 61.5x44.5cm | Part F - Counter Splashback<br>1 piece(s)        | 58X44.5cm |
| Part G - Kitchen Counter Shelf<br>1 piece(s) | 70.         | Part H - M6x15mm<br>12 piece(s)                  | 0         |
| Part I - M6x30mm<br>4 piece(s)               | Эше         | Part J - M6x50mm<br>6 piece(s)                   | Mex50mm   |
| Part K - Washer<br>22 piece(s)               |             | Part L - Washer<br>14 piece(s)                   |           |
| Part M - Allen Key<br>1 piece(s)             |             |                                                  |           |

# Steps (26)



D









































6



#### 25. Maintenance

 Clean the aluminium frame with a soft cloth and a mild soap solution to remove dirt, dust, and grime. Avoid using abrasive cleaners, scouring pads, or harsh chemicals that may damage the finish.

# 26. Troubleshooting

#### WHAT DO I DO IF THERE ARE MISSING PARTS FROM MY ORDER?

• If there appears to be any part missing from your order, contact our friendly and helpful Customer Support Team within 7 days of receipt.

FOR ALL OTHER ISSUES, PLEASE CONTACT OUR CUSTOMER SUPPORT TEAM.

Terms of Service: <a href="https://monstershop.co.uk/policies/terms-of-service">https://monstershop.co.uk/policies/terms-of-service</a>