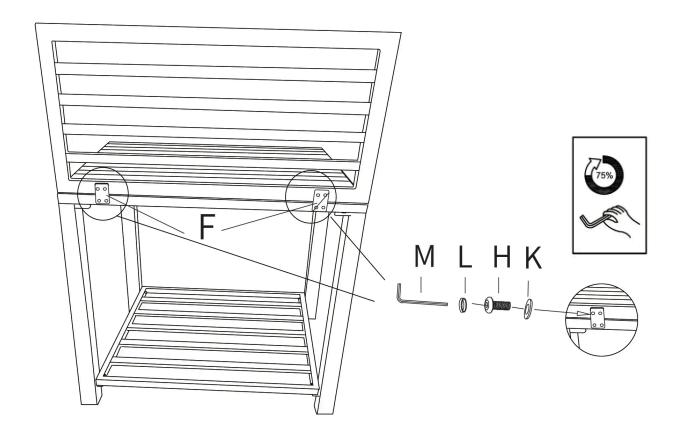

| Part C - Kitchen Counter Legs<br>2 piece(s)  |             | Part D - Counter Base Panel<br>1 piece(s)        |           |
| Part E - Counter Splashback<br>1 piece(s)    | 61.5x44.5cm | Part F - Counter Splashback<br>1 piece(s)        | 58X44.5cm |
| Part G - Kitchen Counter Shelf<br>1 piece(s) | 70.         | Part H - M6x15mm<br>12 piece(s)                  | 0         |
| Part I - M6x30mm<br>4 piece(s)               | Эше         | Part J - M6x50mm<br>6 piece(s)                   | Mex50mm   |
| Part K - Washer<br>22 piece(s)               |             | Part L - Washer<br>14 piece(s)                   |           |
| Part M - Allen Key<br>1 piece(s)             |             |                                                  |           |

# Steps (26)



D









































6



#### 25. Maintenance

 Clean the aluminium frame with a soft cloth and a mild soap solution to remove dirt, dust, and grime. Avoid using abrasive cleaners, scouring pads, or harsh chemicals that may damage the finish.

# 26. Troubleshooting

#### WHAT DO I DO IF THERE ARE MISSING PARTS FROM MY ORDER?

• If there appears to be any part missing from your order, contact our friendly and helpful Customer Support Team within 7 days of receipt.

FOR ALL OTHER ISSUES, PLEASE CONTACT OUR CUSTOMER SUPPORT TEAM.

Terms of Service: <a href="https://monstershop.co.uk/policies/terms-of-service">https://monstershop.co.uk/policies/terms-of-service</a>