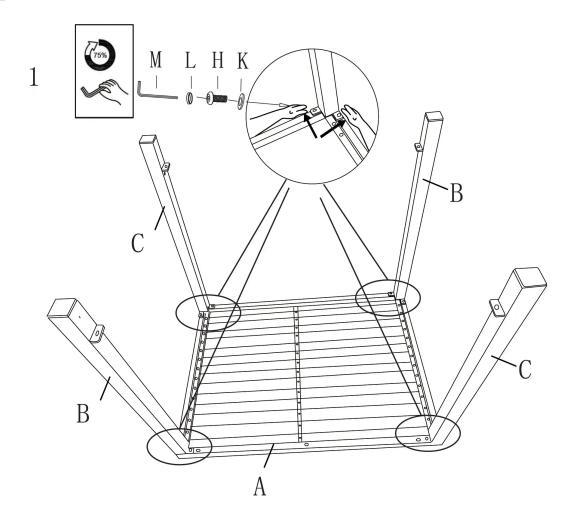

#### **Parts**

| 214269 - Aluminium Outdoor<br>Kitchen Sink Unit  | •   | Part A - Kitchen Counter Top<br>1 piece(s)       |                |
|--------------------------------------------------|-----|--------------------------------------------------|----------------|
| Part B1 - Kitchen Sink Counter Leg<br>1 piece(s) | N.  | Part B2 - Kitchen Sink Counter Leg<br>1 piece(s) | <b>\</b>       |
| Part C1 - Kitchen Sink Counter Leg<br>1 piece(s) |     | Part C2 - Kitchen Sink Counter Leg<br>1 piece(s) |                |
| Part D - Kitchen Sink Base Panel<br>1 piece(s)   |     | Part E - Splashback<br>1 piece(s)                | 90             |
| Part F - Connector<br>2 piece(s)                 | 0 0 | Part G - Kitchen Sink Shelf<br>1 piece(s)        |                |
| Part H - Kitchen Sink Side Panel<br>1 piece(s)   |     | Part I - Kitchen Sink Front Panel<br>1 piece(s)  | and the second |
| Part J - Kitchen Sink Side Panel<br>1 piece(s)   |     | Part K - Kitchen Sink Back Panel<br>1 piece(s)   |                |
| Part L1 - Sink Basin<br>1 piece(s)               |     | Part L2 - Plug<br>1 piece(s)                     |                |
|                                                  |     |                                                  |                |

| Part L3 - Strainer<br>1 piece(s)             |                   | Part L4 - Waste Hose Connector<br>1 piece(s)                     |                                                                                                                                                                                                                                                                                                                                                                                                                                                                                                                                                                                                                                                                                                                                                                                                                                                                                                                                                                                                                                                                                                                                                                                                                                                                                                                                                                                                                                                                                                                                                                                                                                                                                                                                                                                                                                                                                                                                                                                                                                                                                                                                |
|----------------------------------------------|-------------------|------------------------------------------------------------------|--------------------------------------------------------------------------------------------------------------------------------------------------------------------------------------------------------------------------------------------------------------------------------------------------------------------------------------------------------------------------------------------------------------------------------------------------------------------------------------------------------------------------------------------------------------------------------------------------------------------------------------------------------------------------------------------------------------------------------------------------------------------------------------------------------------------------------------------------------------------------------------------------------------------------------------------------------------------------------------------------------------------------------------------------------------------------------------------------------------------------------------------------------------------------------------------------------------------------------------------------------------------------------------------------------------------------------------------------------------------------------------------------------------------------------------------------------------------------------------------------------------------------------------------------------------------------------------------------------------------------------------------------------------------------------------------------------------------------------------------------------------------------------------------------------------------------------------------------------------------------------------------------------------------------------------------------------------------------------------------------------------------------------------------------------------------------------------------------------------------------------|
| Part M - Tap<br>1 piece(s)                   |                   | Part N - Bracing Rod<br>1 piece(s)                               |                                                                                                                                                                                                                                                                                                                                                                                                                                                                                                                                                                                                                                                                                                                                                                                                                                                                                                                                                                                                                                                                                                                                                                                                                                                                                                                                                                                                                                                                                                                                                                                                                                                                                                                                                                                                                                                                                                                                                                                                                                                                                                                                |
| Part O - P-Trap<br>1 piece(s)                |                   | Part P - Flexible Waste Hose<br>1 piece(s)                       | NO NOT THE PARTY OF THE PARTY O |
| Part Q - Water Inlet Pipe<br>1 piece(s)      | G-annungangangang | Part R - Angled Stop Valve with 1/2"<br>Connection<br>1 piece(s) |                                                                                                                                                                                                                                                                                                                                                                                                                                                                                                                                                                                                                                                                                                                                                                                                                                                                                                                                                                                                                                                                                                                                                                                                                                                                                                                                                                                                                                                                                                                                                                                                                                                                                                                                                                                                                                                                                                                                                                                                                                                                                                                                |
| Part S - M6x15mm<br>24 piece(s)              | M6x15mm           | Part T - M6x30mm<br>10 piece(s)                                  | <b>@</b> )mz                                                                                                                                                                                                                                                                                                                                                                                                                                                                                                                                                                                                                                                                                                                                                                                                                                                                                                                                                                                                                                                                                                                                                                                                                                                                                                                                                                                                                                                                                                                                                                                                                                                                                                                                                                                                                                                                                                                                                                                                                                                                                                                   |
| Part U - M6x45mm<br>5 piece(s)               | 0)111             | Part V - M6x50mm<br>3 piece(s)                                   | ()<br>N                                                                                                                                                                                                                                                                                                                                                                                                                                                                                                                                                                                                                                                                                                                                                                                                                                                                                                                                                                                                                                                                                                                                                                                                                                                                                                                                                                                                                                                                                                                                                                                                                                                                                                                                                                                                                                                                                                                                                                                                                                                                                                                        |
| Part W - 1mm Washer<br>42 piece(s)           |                   | Part X - 2mm Washer<br>1 piece(s)                                |                                                                                                                                                                                                                                                                                                                                                                                                                                                                                                                                                                                                                                                                                                                                                                                                                                                                                                                                                                                                                                                                                                                                                                                                                                                                                                                                                                                                                                                                                                                                                                                                                                                                                                                                                                                                                                                                                                                                                                                                                                                                                                                                |
| Part Y - Bolt<br>1 piece(s)                  |                   | Part Z - Washer<br>19 piece(s)                                   |                                                                                                                                                                                                                                                                                                                                                                                                                                                                                                                                                                                                                                                                                                                                                                                                                                                                                                                                                                                                                                                                                                                                                                                                                                                                                                                                                                                                                                                                                                                                                                                                                                                                                                                                                                                                                                                                                                                                                                                                                                                                                                                                |
| Part AA - Allen Key<br>1 piece(s)            |                   | Part BB - Wrench<br>1 piece(s)                                   | 5                                                                                                                                                                                                                                                                                                                                                                                                                                                                                                                                                                                                                                                                                                                                                                                                                                                                                                                                                                                                                                                                                                                                                                                                                                                                                                                                                                                                                                                                                                                                                                                                                                                                                                                                                                                                                                                                                                                                                                                                                                                                                                                              |
| Part C - Washer<br>1 piece(s)                |                   | 214271 - Aluminium Outdoor<br>Kitchen Table Unit                 |                                                                                                                                                                                                                                                                                                                                                                                                                                                                                                                                                                                                                                                                                                                                                                                                                                                                                                                                                                                                                                                                                                                                                                                                                                                                                                                                                                                                                                                                                                                                                                                                                                                                                                                                                                                                                                                                                                                                                                                                                                                                                                                                |
| Part A - Counter Base Panel 1 piece(s)       |                   | Part B - Kitchen Counter Leg<br>2 piece(s)                       | J                                                                                                                                                                                                                                                                                                                                                                                                                                                                                                                                                                                                                                                                                                                                                                                                                                                                                                                                                                                                                                                                                                                                                                                                                                                                                                                                                                                                                                                                                                                                                                                                                                                                                                                                                                                                                                                                                                                                                                                                                                                                                                                              |
| Part C - Kitchen Counter Leg<br>2 piece(s)   | F                 | Part D - Kitchen Counter Floor<br>Panel<br>1 piece(s)            |                                                                                                                                                                                                                                                                                                                                                                                                                                                                                                                                                                                                                                                                                                                                                                                                                                                                                                                                                                                                                                                                                                                                                                                                                                                                                                                                                                                                                                                                                                                                                                                                                                                                                                                                                                                                                                                                                                                                                                                                                                                                                                                                |
| Part E - Counter Splashback<br>1 piece(s)    |                   | Part F - Connector<br>2 piece(s)                                 |                                                                                                                                                                                                                                                                                                                                                                                                                                                                                                                                                                                                                                                                                                                                                                                                                                                                                                                                                                                                                                                                                                                                                                                                                                                                                                                                                                                                                                                                                                                                                                                                                                                                                                                                                                                                                                                                                                                                                                                                                                                                                                                                |
| Part G - Kitchen Counter Shelf<br>1 piece(s) | 7                 | Part H - M6x15mm<br>20 piece(s)                                  | (i) (iii) M6x15mm                                                                                                                                                                                                                                                                                                                                                                                                                                                                                                                                                                                                                                                                                                                                                                                                                                                                                                                                                                                                                                                                                                                                                                                                                                                                                                                                                                                                                                                                                                                                                                                                                                                                                                                                                                                                                                                                                                                                                                                                                                                                                                              |