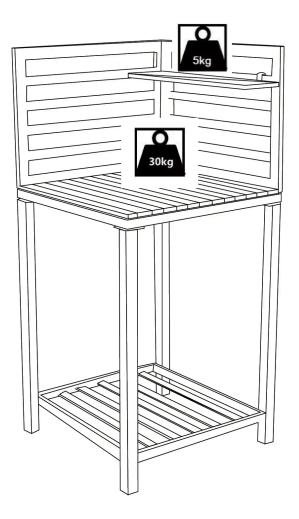

#### **Product specifications**

|                              | 214689                                 | 214271                                 | 214272                                 |
|------------------------------|----------------------------------------|----------------------------------------|----------------------------------------|
| Dimensions                   | 90cm (L) x 61.5cm<br>(W) x 127.5cm (H) | 90cm (L) x 61.5cm<br>(W) x 127.5cm (H) | 61.5cm (L) x 60cm<br>(W) x 127.5cm (H) |
| Net Weight                   | 22.13kg                                | 15.15kg                                | 12.3kg                                 |
| Worktop Capacity             | 30kg                                   | 30kg                                   | 30kg                                   |
| Top Shelf Weight<br>Capacity | 5kg                                    | 5kg                                    | 5kg                                    |
| Adjustable Shelf Size        | 14cm (D) x 90cm (L)                    | 14cm (D) x 90cm (L)                    | 14cm (D) x 58cm (L)                    |
| Shelf Thickness              | 1.5cm                                  | 1.5cm                                  | 1.5cm                                  |

#### Safety Advice

Please read through the Safe Working Practice to ensure prevention of injury or damage to the device.

- Do not use this product for anything other than its intended purposes.
- Ensure you have read and fully understood the instruction manual and safety advice before using this product.
- Always assemble the aluminium outdoor kitchen on a flat, stable surface to ensure proper balance and prevent tipping.
- Before beginning assembly, check that all components and tools are available and undamaged. Do not use parts that are bent, cracked, or otherwise compromised.
- When assembling the kitchen sections, ensure that all connections and fastenings are securely tightened. Loose parts can compromise stability and lead to accidents.
- Avoid over-tightening bolts, as this could damage the aluminium components or strip the threading, weakening the structure.
- Do not modify the unit or add any other kitchen elements, such as gas burners or electrical appliances, as this unit is not designed to support them.
- Ensure the kitchen is positioned in a well-ventilated area, away from any flammable materials, including dry vegetation, as a general safety measure when working outdoors.
- Place the outdoor kitchen in a location that is not exposed to heavy winds, as high winds can destabilise the structure, especially when the unit is not anchored.
- The kitchen is designed for outdoor use, but it is recommended to cover or store it under shelter when not in use to prevent long-term exposure to harsh weather conditions that could degrade the aluminium finish or cause corrosion.
- Regularly inspect the kitchen structure for signs of wear or damage, particularly
  after exposure to extreme weather. Check for any loose connections or corrosion
  and tighten or replace parts as necessary.
- Do not exceed the recommended load limits for the countertop (30kg) or storage shelves (5kg). Avoid placing excessively heavy items on the countertop, as this may cause deformation or compromise the stability of the unit.
- Always check that the sink connections are properly installed. Ensure the water inlet and drainage systems are securely attached to avoid leaks or water damage.
- When cleaning the aluminium structure, use mild soap and water. Avoid abrasive cleaners or scouring pads, as these can scratch or damage the surface.
- Do not allow children to play on or around the kitchen unit. The structure is not designed to support climbing or rough handling.
- For best results, ensure the kitchen unit is properly anchored if it will be used in a location where it may be subjected to shifting or movement, such as near a pool or