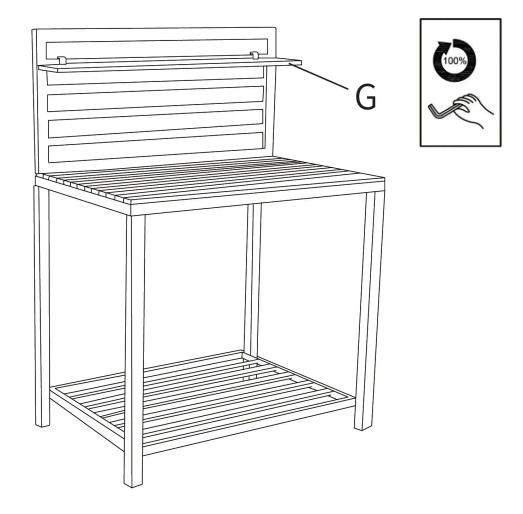

Part C - Kitchen Counter Legs<br>2 piece(s)  |             | Part D - Counter Base Panel<br>1 piece(s)        |           |
| Part E - Counter Splashback<br>1 piece(s)    | 61.5x44.5cm | Part F - Counter Splashback<br>1 piece(s)        | 58X44.5cm |
| Part G - Kitchen Counter Shelf<br>1 piece(s) | 70.         | Part H - M6x15mm<br>12 piece(s)                  | 0         |
| Part I - M6x30mm<br>4 piece(s)               | Эше         | Part J - M6x50mm<br>6 piece(s)                   | Mex50mm   |
| Part K - Washer<br>22 piece(s)               |             | Part L - Washer<br>14 piece(s)                   |           |
| Part M - Allen Key<br>1 piece(s)             |             |                                                  |           |

# Steps (26)



D









































6



#### 25. Maintenance

 Clean the aluminium frame with a soft cloth and a mild soap solution to remove dirt, dust, and grime. Avoid using abrasive cleaners, scouring pads, or harsh chemicals that may damage the finish.

# 26. Troubleshooting

#### WHAT DO I DO IF THERE ARE MISSING PARTS FROM MY ORDER?

• If there appears to be any part missing from your order, contact our friendly and helpful Customer Support Team within 7 days of receipt.

FOR ALL OTHER ISSUES, PLEASE CONTACT OUR CUSTOMER SUPPORT TEAM.

Terms of Service: <a href="https://monstershop.co.uk/policies/terms-of-service">https://monstershop.co.uk/policies/terms-of-service</a>