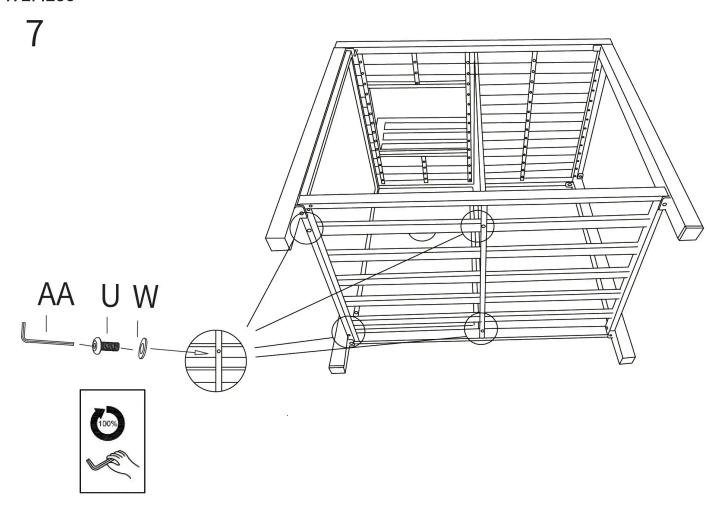

| ,l        |
| Part C - Kitchen Counter Legs<br>2 piece(s)  |             | Part D - Counter Base Panel<br>1 piece(s)        |           |
| Part E - Counter Splashback<br>1 piece(s)    | 61.5x44.5cm | Part F - Counter Splashback<br>1 piece(s)        | 58X44.5cm |
| Part G - Kitchen Counter Shelf<br>1 piece(s) | 70.         | Part H - M6x15mm<br>12 piece(s)                  | 0         |
| Part I - M6x30mm<br>4 piece(s)               | Эше         | Part J - M6x50mm<br>6 piece(s)                   | Mex50mm   |
| Part K - Washer<br>22 piece(s)               |             | Part L - Washer<br>14 piece(s)                   |           |
| Part M - Allen Key<br>1 piece(s)             |             |                                                  |           |

# Steps (26)



D









































6



#### 25. Maintenance

 Clean the aluminium frame with a soft cloth and a mild soap solution to remove dirt, dust, and grime. Avoid using abrasive cleaners, scouring pads, or harsh chemicals that may damage the finish.

# 26. Troubleshooting

#### WHAT DO I DO IF THERE ARE MISSING PARTS FROM MY ORDER?

• If there appears to be any part missing from your order, contact our friendly and helpful Customer Support Team within 7 days of receipt.

FOR ALL OTHER ISSUES, PLEASE CONTACT OUR CUSTOMER SUPPORT TEAM.

Terms of Service: <a href="https://monstershop.co.uk/policies/terms-of-service">https://monstershop.co.uk/policies/terms-of-service</a>