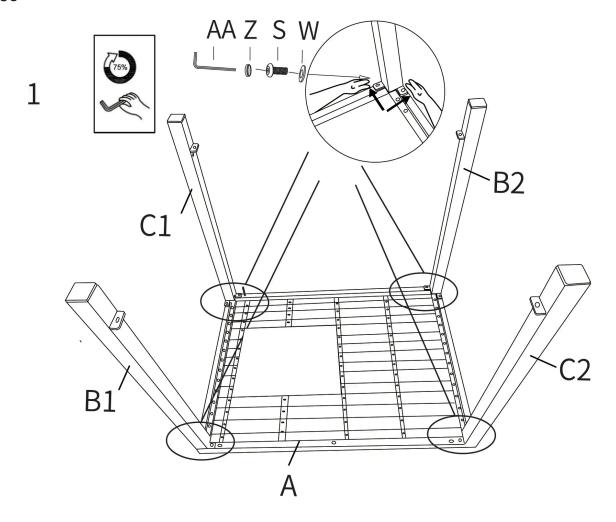

piece(s)      | ,l        |
| Part C - Kitchen Counter Legs<br>2 piece(s)  |             | Part D - Counter Base Panel<br>1 piece(s)        |           |
| Part E - Counter Splashback<br>1 piece(s)    | 61.5x44.5cm | Part F - Counter Splashback<br>1 piece(s)        | 58X44.5cm |
| Part G - Kitchen Counter Shelf<br>1 piece(s) | 70.         | Part H - M6x15mm<br>12 piece(s)                  | 0         |
| Part I - M6x30mm<br>4 piece(s)               | Эше         | Part J - M6x50mm<br>6 piece(s)                   | Mex50mm   |
| Part K - Washer<br>22 piece(s)               |             | Part L - Washer<br>14 piece(s)                   |           |
| Part M - Allen Key<br>1 piece(s)             |             |                                                  |           |

# Steps (26)



D









































6



#### 25. Maintenance

 Clean the aluminium frame with a soft cloth and a mild soap solution to remove dirt, dust, and grime. Avoid using abrasive cleaners, scouring pads, or harsh chemicals that may damage the finish.

# 26. Troubleshooting

#### WHAT DO I DO IF THERE ARE MISSING PARTS FROM MY ORDER?

• If there appears to be any part missing from your order, contact our friendly and helpful Customer Support Team within 7 days of receipt.

FOR ALL OTHER ISSUES, PLEASE CONTACT OUR CUSTOMER SUPPORT TEAM.

Terms of Service: <a href="https://monstershop.co.uk/policies/terms-of-service">https://monstershop.co.uk/policies/terms-of-service</a>