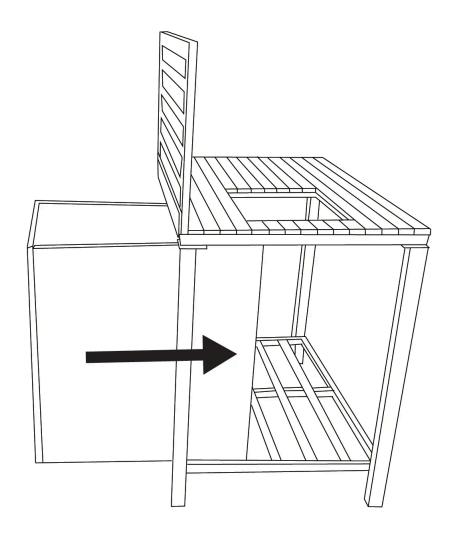

| ,l        |
| Part C - Kitchen Counter Legs<br>2 piece(s)  |             | Part D - Counter Base Panel<br>1 piece(s)        |           |
| Part E - Counter Splashback<br>1 piece(s)    | 61.5x44.5cm | Part F - Counter Splashback<br>1 piece(s)        | 58X44.5cm |
| Part G - Kitchen Counter Shelf<br>1 piece(s) | 70.         | Part H - M6x15mm<br>12 piece(s)                  | 0         |
| Part I - M6x30mm<br>4 piece(s)               | Эше         | Part J - M6x50mm<br>6 piece(s)                   | Mex50mm   |
| Part K - Washer<br>22 piece(s)               |             | Part L - Washer<br>14 piece(s)                   |           |
| Part M - Allen Key<br>1 piece(s)             |             |                                                  |           |

# Steps (26)



D









































6



#### 25. Maintenance

 Clean the aluminium frame with a soft cloth and a mild soap solution to remove dirt, dust, and grime. Avoid using abrasive cleaners, scouring pads, or harsh chemicals that may damage the finish.

# 26. Troubleshooting

#### WHAT DO I DO IF THERE ARE MISSING PARTS FROM MY ORDER?

• If there appears to be any part missing from your order, contact our friendly and helpful Customer Support Team within 7 days of receipt.

FOR ALL OTHER ISSUES, PLEASE CONTACT OUR CUSTOMER SUPPORT TEAM.

Terms of Service: <a href="https://monstershop.co.uk/policies/terms-of-service">https://monstershop.co.uk/policies/terms-of-service</a>