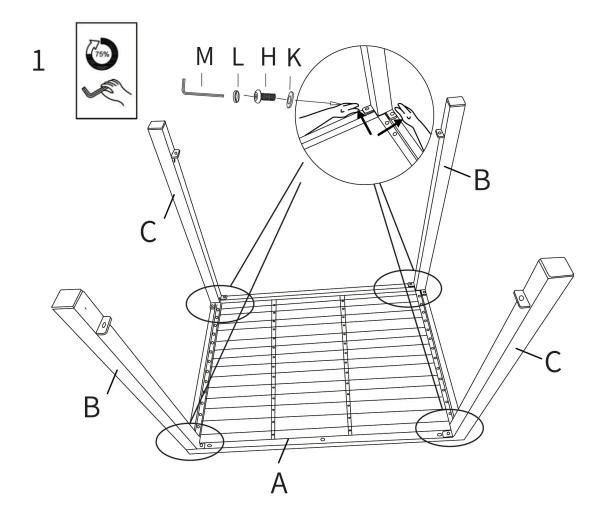

#### **Parts**

| 214269 - Aluminium Outdoor<br>Kitchen Sink Unit  | •   | Part A - Kitchen Counter Top<br>1 piece(s)       |                |
|--------------------------------------------------|-----|--------------------------------------------------|----------------|
| Part B1 - Kitchen Sink Counter Leg<br>1 piece(s) | N.  | Part B2 - Kitchen Sink Counter Leg<br>1 piece(s) | <b>\</b>       |
| Part C1 - Kitchen Sink Counter Leg<br>1 piece(s) |     | Part C2 - Kitchen Sink Counter Leg<br>1 piece(s) |                |
| Part D - Kitchen Sink Base Panel<br>1 piece(s)   |     | Part E - Splashback<br>1 piece(s)                | 90             |
| Part F - Connector<br>2 piece(s)                 | 0 0 | Part G - Kitchen Sink Shelf<br>1 piece(s)        |                |
| Part H - Kitchen Sink Side Panel<br>1 piece(s)   |     | Part I - Kitchen Sink Front Panel<br>1 piece(s)  | and the second |
| Part J - Kitchen Sink Side Panel<br>1 piece(s)   |     | Part K - Kitchen Sink Back Panel<br>1 piece(s)   |                |
| Part L1 - Sink Basin<br>1 piece(s)               |     | Part L2 - Plug<br>1 piece(s)                     |                |
|                                                  |     |                                                  |                |