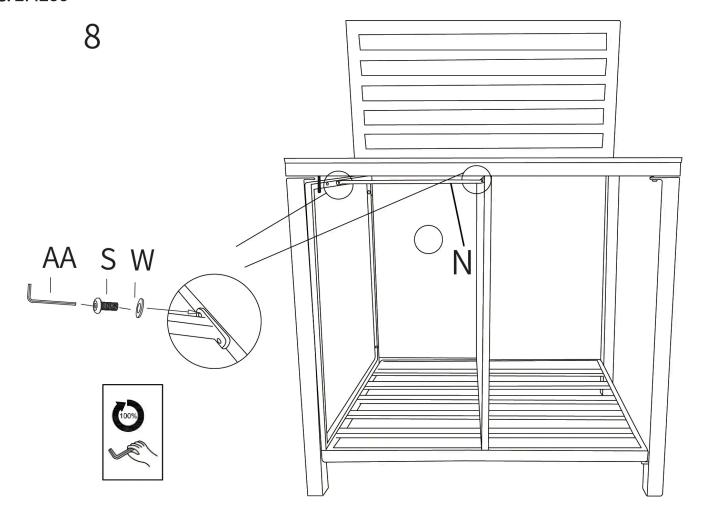

| ,l        |
| Part C - Kitchen Counter Legs<br>2 piece(s)  |             | Part D - Counter Base Panel<br>1 piece(s)        |           |
| Part E - Counter Splashback<br>1 piece(s)    | 61.5x44.5cm | Part F - Counter Splashback<br>1 piece(s)        | 58X44.5cm |
| Part G - Kitchen Counter Shelf<br>1 piece(s) | 70.         | Part H - M6x15mm<br>12 piece(s)                  | 0         |
| Part I - M6x30mm<br>4 piece(s)               | Эше         | Part J - M6x50mm<br>6 piece(s)                   | Mex50mm   |
| Part K - Washer<br>22 piece(s)               |             | Part L - Washer<br>14 piece(s)                   |           |
| Part M - Allen Key<br>1 piece(s)             |             |                                                  |           |

# Steps (26)



D









































6



#### 25. Maintenance

 Clean the aluminium frame with a soft cloth and a mild soap solution to remove dirt, dust, and grime. Avoid using abrasive cleaners, scouring pads, or harsh chemicals that may damage the finish.

# 26. Troubleshooting

#### WHAT DO I DO IF THERE ARE MISSING PARTS FROM MY ORDER?

• If there appears to be any part missing from your order, contact our friendly and helpful Customer Support Team within 7 days of receipt.

FOR ALL OTHER ISSUES, PLEASE CONTACT OUR CUSTOMER SUPPORT TEAM.

Terms of Service: <a href="https://monstershop.co.uk/policies/terms-of-service">https://monstershop.co.uk/policies/terms-of-service</a>