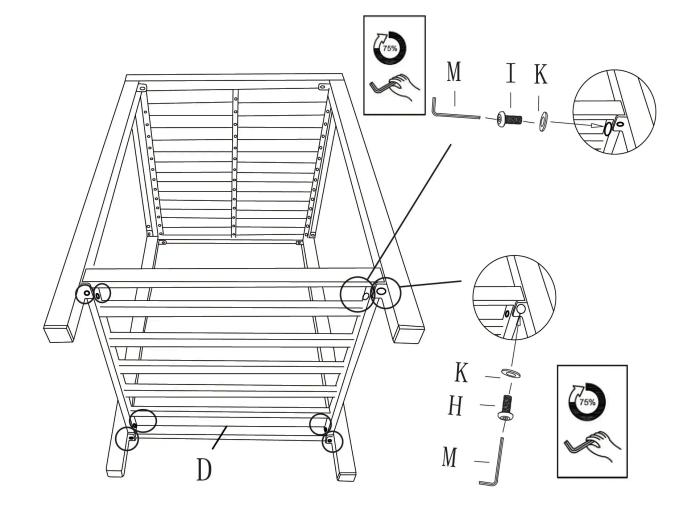

#### **Parts**

| 214269 - Aluminium Outdoor<br>Kitchen Sink Unit  | •   | Part A - Kitchen Counter Top<br>1 piece(s)       |                |
|--------------------------------------------------|-----|--------------------------------------------------|----------------|
| Part B1 - Kitchen Sink Counter Leg<br>1 piece(s) | N.  | Part B2 - Kitchen Sink Counter Leg<br>1 piece(s) | <b>\</b>       |
| Part C1 - Kitchen Sink Counter Leg<br>1 piece(s) |     | Part C2 - Kitchen Sink Counter Leg<br>1 piece(s) |                |
| Part D - Kitchen Sink Base Panel<br>1 piece(s)   |     | Part E - Splashback<br>1 piece(s)                | 90             |
| Part F - Connector<br>2 piece(s)                 | 0 0 | Part G - Kitchen Sink Shelf<br>1 piece(s)        |                |
| Part H - Kitchen Sink Side Panel<br>1 piece(s)   |     | Part I - Kitchen Sink Front Panel<br>1 piece(s)  | and the second |
| Part J - Kitchen Sink Side Panel<br>1 piece(s)   |     | Part K - Kitchen Sink Back Panel<br>1 piece(s)   |                |
| Part L1 - Sink Basin<br>1 piece(s)               |     | Part L2 - Plug<br>1 piece(s)                     |                |
|                                                  |     |                                                  |                |

| Part L3 - Strainer<br>1 piece(s)             |                   | Part L4 - Waste Hose Connector<br>1 piece(s)                     |                                                                                                                                                                                                                                                                                                                                                                                                                                                                                                                                                                                                                                                                                                                                                                                                                                                                                                                                                                                                                                                                                                                                                                                                                                                                                                                                                                                                                                                                                                                                                                                                                                                                                                                                                                                                                                                                                                                                                                                                                                                                                                                                |
|----------------------------------------------|-------------------|------------------------------------------------------------------|--------------------------------------------------------------------------------------------------------------------------------------------------------------------------------------------------------------------------------------------------------------------------------------------------------------------------------------------------------------------------------------------------------------------------------------------------------------------------------------------------------------------------------------------------------------------------------------------------------------------------------------------------------------------------------------------------------------------------------------------------------------------------------------------------------------------------------------------------------------------------------------------------------------------------------------------------------------------------------------------------------------------------------------------------------------------------------------------------------------------------------------------------------------------------------------------------------------------------------------------------------------------------------------------------------------------------------------------------------------------------------------------------------------------------------------------------------------------------------------------------------------------------------------------------------------------------------------------------------------------------------------------------------------------------------------------------------------------------------------------------------------------------------------------------------------------------------------------------------------------------------------------------------------------------------------------------------------------------------------------------------------------------------------------------------------------------------------------------------------------------------|
| Part M - Tap<br>1 piece(s)                   |                   | Part N - Bracing Rod<br>1 piece(s)                               |                                                                                                                                                                                                                                                                                                                                                                                                                                                                                                                                                                                                                                                                                                                                                                                                                                                                                                                                                                                                                                                                                                                                                                                                                                                                                                                                                                                                                                                                                                                                                                                                                                                                                                                                                                                                                                                                                                                                                                                                                                                                                                                                |
| Part O - P-Trap<br>1 piece(s)                |                   | Part P - Flexible Waste Hose<br>1 piece(s)                       | NO NOT THE PARTY OF THE PARTY O |
| Part Q - Water Inlet Pipe<br>1 piece(s)      | G-annungangangang | Part R - Angled Stop Valve with 1/2"<br>Connection<br>1 piece(s) |                                                                                                                                                                                                                                                                                                                                                                                                                                                                                                                                                                                                                                                                                                                                                                                                                                                                                                                                                                                                                                                                                                                                                                                                                                                                                                                                                                                                                                                                                                                                                                                                                                                                                                                                                                                                                                                                                                                                                                                                                                                                                                                                |
| Part S - M6x15mm<br>24 piece(s)              | M6x15mm           | Part T - M6x30mm<br>10 piece(s)                                  | <b>@</b> )mz                                                                                                                                                                                                                                                                                                                                                                                                                                                                                                                                                                                                                                                                                                                                                                                                                                                                                                                                                                                                                                                                                                                                                                                                                                                                                                                                                                                                                                                                                                                                                                                                                                                                                                                                                                                                                                                                                                                                                                                                                                                                                                                   |
| Part U - M6x45mm<br>5 piece(s)               | 0)111             | Part V - M6x50mm<br>3 piece(s)                                   | ()<br>N                                                                                                                                                                                                                                                                                                                                                                                                                                                                                                                                                                                                                                                                                                                                                                                                                                                                                                                                                                                                                                                                                                                                                                                                                                                                                                                                                                                                                                                                                                                                                                                                                                                                                                                                                                                                                                                                                                                                                                                                                                                                                                                        |
| Part W - 1mm Washer<br>42 piece(s)           |                   | Part X - 2mm Washer<br>1 piece(s)                                |                                                                                                                                                                                                                                                                                                                                                                                                                                                                                                                                                                                                                                                                                                                                                                                                                                                                                                                                                                                                                                                                                                                                                                                                                                                                                                                                                                                                                                                                                                                                                                                                                                                                                                                                                                                                                                                                                                                                                                                                                                                                                                                                |
| Part Y - Bolt<br>1 piece(s)                  |                   | Part Z - Washer<br>19 piece(s)                                   |                                                                                                                                                                                                                                                                                                                                                                                                                                                                                                                                                                                                                                                                                                                                                                                                                                                                                                                                                                                                                                                                                                                                                                                                                                                                                                                                                                                                                                                                                                                                                                                                                                                                                                                                                                                                                                                                                                                                                                                                                                                                                                                                |
| Part AA - Allen Key<br>1 piece(s)            |                   | Part BB - Wrench<br>1 piece(s)                                   | 5                                                                                                                                                                                                                                                                                                                                                                                                                                                                                                                                                                                                                                                                                                                                                                                                                                                                                                                                                                                                                                                                                                                                                                                                                                                                                                                                                                                                                                                                                                                                                                                                                                                                                                                                                                                                                                                                                                                                                                                                                                                                                                                              |
| Part C - Washer<br>1 piece(s)                |                   | 214271 - Aluminium Outdoor<br>Kitchen Table Unit                 |                                                                                                                                                                                                                                                                                                                                                                                                                                                                                                                                                                                                                                                                                                                                                                                                                                                                                                                                                                                                                                                                                                                                                                                                                                                                                                                                                                                                                                                                                                                                                                                                                                                                                                                                                                                                                                                                                                                                                                                                                                                                                                                                |
| Part A - Counter Base Panel 1 piece(s)       |                   | Part B - Kitchen Counter Leg<br>2 piece(s)                       | J                                                                                                                                                                                                                                                                                                                                                                                                                                                                                                                                                                                                                                                                                                                                                                                                                                                                                                                                                                                                                                                                                                                                                                                                                                                                                                                                                                                                                                                                                                                                                                                                                                                                                                                                                                                                                                                                                                                                                                                                                                                                                                                              |
| Part C - Kitchen Counter Leg<br>2 piece(s)   | F                 | Part D - Kitchen Counter Floor<br>Panel<br>1 piece(s)            |                                                                                                                                                                                                                                                                                                                                                                                                                                                                                                                                                                                                                                                                                                                                                                                                                                                                                                                                                                                                                                                                                                                                                                                                                                                                                                                                                                                                                                                                                                                                                                                                                                                                                                                                                                                                                                                                                                                                                                                                                                                                                                                                |
| Part E - Counter Splashback<br>1 piece(s)    |                   | Part F - Connector<br>2 piece(s)                                 |                                                                                                                                                                                                                                                                                                                                                                                                                                                                                                                                                                                                                                                                                                                                                                                                                                                                                                                                                                                                                                                                                                                                                                                                                                                                                                                                                                                                                                                                                                                                                                                                                                                                                                                                                                                                                                                                                                                                                                                                                                                                                                                                |
| Part G - Kitchen Counter Shelf<br>1 piece(s) | 7                 | Part H - M6x15mm<br>20 piece(s)                                  | (i) (iii) M6x15mm                                                                                                                                                                                                                                                                                                                                                                                                                                                                                                                                                                                                                                                                                                                                                                                                                                                                                                                                                                                                                                                                                                                                                                                                                                                                                                                                                                                                                                                                                                                                                                                                                                                                                                                                                                                                                                                                                                                                                                                                                                                                                                              |