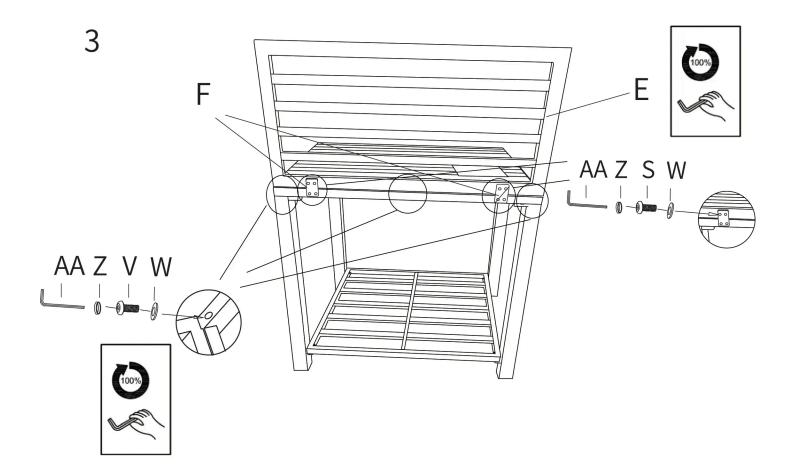

e(s)      | ,l        |
| Part C - Kitchen Counter Legs<br>2 piece(s)  |             | Part D - Counter Base Panel<br>1 piece(s)        |           |
| Part E - Counter Splashback<br>1 piece(s)    | 61.5x44.5cm | Part F - Counter Splashback<br>1 piece(s)        | 58X44.5cm |
| Part G - Kitchen Counter Shelf<br>1 piece(s) | 70.         | Part H - M6x15mm<br>12 piece(s)                  | 0         |
| Part I - M6x30mm<br>4 piece(s)               | Эше         | Part J - M6x50mm<br>6 piece(s)                   | Mex50mm   |
| Part K - Washer<br>22 piece(s)               |             | Part L - Washer<br>14 piece(s)                   |           |
| Part M - Allen Key<br>1 piece(s)             |             |                                                  |           |

# Steps (26)



D









































6



#### 25. Maintenance

 Clean the aluminium frame with a soft cloth and a mild soap solution to remove dirt, dust, and grime. Avoid using abrasive cleaners, scouring pads, or harsh chemicals that may damage the finish.

# 26. Troubleshooting

#### WHAT DO I DO IF THERE ARE MISSING PARTS FROM MY ORDER?

• If there appears to be any part missing from your order, contact our friendly and helpful Customer Support Team within 7 days of receipt.

FOR ALL OTHER ISSUES, PLEASE CONTACT OUR CUSTOMER SUPPORT TEAM.

Terms of Service: <a href="https://monstershop.co.uk/policies/terms-of-service">https://monstershop.co.uk/policies/terms-of-service</a>