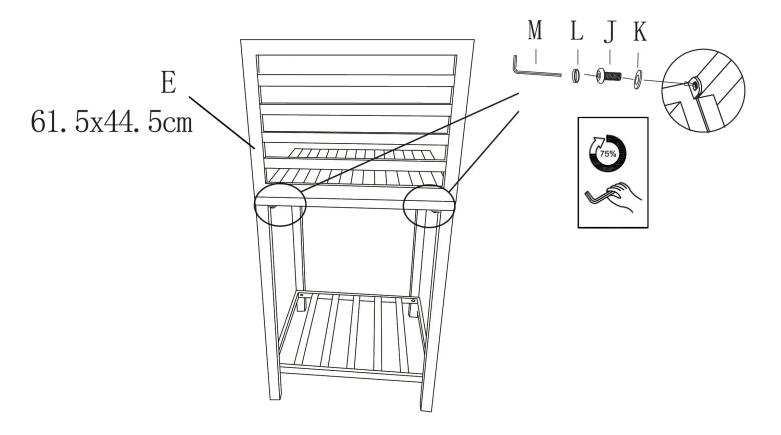

#### **Parts**

| 214269 - Aluminium Outdoor<br>Kitchen Sink Unit  | •   | Part A - Kitchen Counter Top<br>1 piece(s)       |                |
|--------------------------------------------------|-----|--------------------------------------------------|----------------|
| Part B1 - Kitchen Sink Counter Leg<br>1 piece(s) | N.  | Part B2 - Kitchen Sink Counter Leg<br>1 piece(s) | <b>\</b>       |
| Part C1 - Kitchen Sink Counter Leg<br>1 piece(s) |     | Part C2 - Kitchen Sink Counter Leg<br>1 piece(s) |                |
| Part D - Kitchen Sink Base Panel<br>1 piece(s)   |     | Part E - Splashback<br>1 piece(s)                | 90             |
| Part F - Connector<br>2 piece(s)                 | 0 0 | Part G - Kitchen Sink Shelf<br>1 piece(s)        |                |
| Part H - Kitchen Sink Side Panel<br>1 piece(s)   |     | Part I - Kitchen Sink Front Panel<br>1 piece(s)  | and the second |
| Part J - Kitchen Sink Side Panel<br>1 piece(s)   |     | Part K - Kitchen Sink Back Panel<br>1 piece(s)   |                |
| Part L1 - Sink Basin<br>1 piece(s)               |     | Part L2 - Plug<br>1 piece(s)                     |                |
|                                                  |     |                                                  |                |

| Part L3 - Strainer<br>1 piece(s)             |                   | Part L4 - Waste Hose Connector<br>1 piece(s)                     |                                                                                                                                                                                                                                                                                                                                                                                                                                                                                                                                                                                                                                                                                                                                                                                                                                                                                                                                                                                                                                                                                                                                                                                                                                                                                                                                                                                                                                                                                                                                                                                                                                                                                                                                                                                                                                                                                                                                                                                                                                                                                                                                |
|----------------------------------------------|-------------------|------------------------------------------------------------------|--------------------------------------------------------------------------------------------------------------------------------------------------------------------------------------------------------------------------------------------------------------------------------------------------------------------------------------------------------------------------------------------------------------------------------------------------------------------------------------------------------------------------------------------------------------------------------------------------------------------------------------------------------------------------------------------------------------------------------------------------------------------------------------------------------------------------------------------------------------------------------------------------------------------------------------------------------------------------------------------------------------------------------------------------------------------------------------------------------------------------------------------------------------------------------------------------------------------------------------------------------------------------------------------------------------------------------------------------------------------------------------------------------------------------------------------------------------------------------------------------------------------------------------------------------------------------------------------------------------------------------------------------------------------------------------------------------------------------------------------------------------------------------------------------------------------------------------------------------------------------------------------------------------------------------------------------------------------------------------------------------------------------------------------------------------------------------------------------------------------------------|
| Part M - Tap<br>1 piece(s)                   |                   | Part N - Bracing Rod<br>1 piece(s)                               |                                                                                                                                                                                                                                                                                                                                                                                                                                                                                                                                                                                                                                                                                                                                                                                                                                                                                                                                                                                                                                                                                                                                                                                                                                                                                                                                                                                                                                                                                                                                                                                                                                                                                                                                                                                                                                                                                                                                                                                                                                                                                                                                |
| Part O - P-Trap<br>1 piece(s)                |                   | Part P - Flexible Waste Hose<br>1 piece(s)                       | NO NOT THE PARTY OF THE PARTY O |
| Part Q - Water Inlet Pipe<br>1 piece(s)      | G-annungangangang | Part R - Angled Stop Valve with 1/2"<br>Connection<br>1 piece(s) |                                                                                                                                                                                                                                                                                                                                                                                                                                                                                                                                                                                                                                                                                                                                                                                                                                                                                                                                                                                                                                                                                                                                                                                                                                                                                                                                                                                                                                                                                                                                                                                                                                                                                                                                                                                                                                                                                                                                                                                                                                                                                                                                |
| Part S - M6x15mm<br>24 piece(s)              | M6x15mm           | Part T - M6x30mm<br>10 piece(s)                                  | <b>@</b> )mz                                                                                                                                                                                                                                                                                                                                                                                                                                                                                                                                                                                                                                                                                                                                                                                                                                                                                                                                                                                                                                                                                                                                                                                                                                                                                                                                                                                                                                                                                                                                                                                                                                                                                                                                                                                                                                                                                                                                                                                                                                                                                                                   |
| Part U - M6x45mm<br>5 piece(s)               | 0)111             | Part V - M6x50mm<br>3 piece(s)                                   | ()<br>N                                                                                                                                                                                                                                                                                                                                                                                                                                                                                                                                                                                                                                                                                                                                                                                                                                                                                                                                                                                                                                                                                                                                                                                                                                                                                                                                                                                                                                                                                                                                                                                                                                                                                                                                                                                                                                                                                                                                                                                                                                                                                                                        |
| Part W - 1mm Washer<br>42 piece(s)           |                   | Part X - 2mm Washer<br>1 piece(s)                                |                                                                                                                                                                                                                                                                                                                                                                                                                                                                                                                                                                                                                                                                                                                                                                                                                                                                                                                                                                                                                                                                                                                                                                                                                                                                                                                                                                                                                                                                                                                                                                                                                                                                                                                                                                                                                                                                                                                                                                                                                                                                                                                                |
| Part Y - Bolt<br>1 piece(s)                  |                   | Part Z - Washer<br>19 piece(s)                                   |                                                                                                                                                                                                                                                                                                                                                                                                                                                                                                                                                                                                                                                                                                                                                                                                                                                                                                                                                                                                                                                                                                                                                                                                                                                                                                                                                                                                                                                                                                                                                                                                                                                                                                                                                                                                                                                                                                                                                                                                                                                                                                                                |
| Part AA - Allen Key<br>1 piece(s)            |                   | Part BB - Wrench<br>1 piece(s)                                   | 5                                                                                                                                                                                                                                                                                                                                                                                                                                                                                                                                                                                                                                                                                                                                                                                                                                                                                                                                                                                                                                                                                                                                                                                                                                                                                                                                                                                                                                                                                                                                                                                                                                                                                                                                                                                                                                                                                                                                                                                                                                                                                                                              |
| Part C - Washer<br>1 piece(s)                |                   | 214271 - Aluminium Outdoor<br>Kitchen Table Unit                 |                                                                                                                                                                                                                                                                                                                                                                                                                                                                                                                                                                                                                                                                                                                                                                                                                                                                                                                                                                                                                                                                                                                                                                                                                                                                                                                                                                                                                                                                                                                                                                                                                                                                                                                                                                                                                                                                                                                                                                                                                                                                                                                                |
| Part A - Counter Base Panel 1 piece(s)       |                   | Part B - Kitchen Counter Leg<br>2 piece(s)                       | J                                                                                                                                                                                                                                                                                                                                                                                                                                                                                                                                                                                                                                                                                                                                                                                                                                                                                                                                                                                                                                                                                                                                                                                                                                                                                                                                                                                                                                                                                                                                                                                                                                                                                                                                                                                                                                                                                                                                                                                                                                                                                                                              |
| Part C - Kitchen Counter Leg<br>2 piece(s)   | F                 | Part D - Kitchen Counter Floor<br>Panel<br>1 piece(s)            |                                                                                                                                                                                                                                                                                                                                                                                                                                                                                                                                                                                                                                                                                                                                                                                                                                                                                                                                                                                                                                                                                                                                                                                                                                                                                                                                                                                                                                                                                                                                                                                                                                                                                                                                                                                                                                                                                                                                                                                                                                                                                                                                |
| Part E - Counter Splashback<br>1 piece(s)    |                   | Part F - Connector<br>2 piece(s)                                 |                                                                                                                                                                                                                                                                                                                                                                                                                                                                                                                                                                                                                                                                                                                                                                                                                                                                                                                                                                                                                                                                                                                                                                                                                                                                                                                                                                                                                                                                                                                                                                                                                                                                                                                                                                                                                                                                                                                                                                                                                                                                                                                                |
| Part G - Kitchen Counter Shelf<br>1 piece(s) | 7                 | Part H - M6x15mm<br>20 piece(s)                                  | (i) (iii) M6x15mm                                                                                                                                                                                                                                                                                                                                                                                                                                                                                                                                                                                                                                                                                                                                                                                                                                                                                                                                                                                                                                                                                                                                                                                                                                                                                                                                                                                                                                                                                                                                                                                                                                                                                                                                                                                                                                                                                                                                                                                                                                                                                                              |

| Part I - M6x30mm<br>4 piece(s)               | Øum         | Part J - M6x50mm<br>3 piece(s)                   | M6x50mm   |
|----------------------------------------------|-------------|--------------------------------------------------|-----------|
| Part K - Washer<br>27 piece(s)               |             | Part L - Washer<br>19 piece(s)                   |           |
| Part M - Allen Key<br>1 piece(s)             |             | 214272- Aluminium Outdoor Kitchen<br>Corner Unit |           |
| Part A - Counter Panel<br>1 piece(s)         |             | Part B - Kitchen Counter Legs<br>2 piece(s)      | ,l        |
| Part C - Kitchen Counter Legs<br>2 piece(s)  |             | Part D - Counter Base Panel<br>1 piece(s)        |           |
| Part E - Counter Splashback<br>1 piece(s)    | 61.5x44.5cm | Part F - Counter Splashback<br>1 piece(s)        | 58X44.5cm |
| Part G - Kitchen Counter Shelf<br>1 piece(s) | 70.         | Part H - M6x15mm<br>12 piece(s)                  | 0         |
| Part I - M6x30mm<br>4 piece(s)               | Эше         | Part J - M6x50mm<br>6 piece(s)                   | Mex50mm   |
| Part K - Washer<br>22 piece(s)               |             | Part L - Washer<br>14 piece(s)                   |           |
| Part M - Allen Key<br>1 piece(s)             |             |                                                  |           |