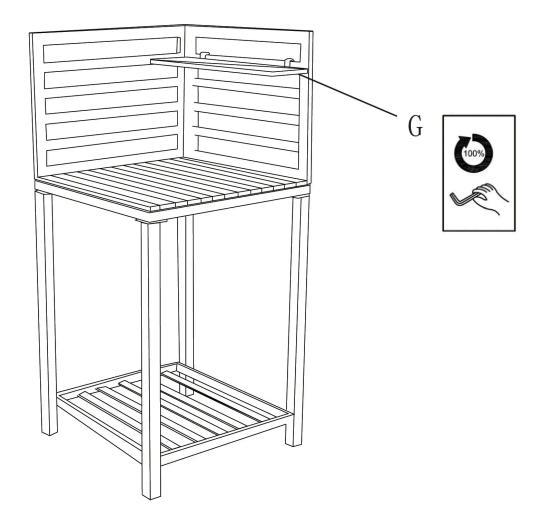

chen Counter Legs<br>2 piece(s)  |             | Part D - Counter Base Panel<br>1 piece(s)        |           |
| Part E - Counter Splashback<br>1 piece(s)    | 61.5x44.5cm | Part F - Counter Splashback<br>1 piece(s)        | 58X44.5cm |
| Part G - Kitchen Counter Shelf<br>1 piece(s) | 70.         | Part H - M6x15mm<br>12 piece(s)                  | 0         |
| Part I - M6x30mm<br>4 piece(s)               | Эше         | Part J - M6x50mm<br>6 piece(s)                   | Mex50mm   |
| Part K - Washer<br>22 piece(s)               |             | Part L - Washer<br>14 piece(s)                   |           |
| Part M - Allen Key<br>1 piece(s)             |             |                                                  |           |

# Steps (26)



D









































6



#### 25. Maintenance

 Clean the aluminium frame with a soft cloth and a mild soap solution to remove dirt, dust, and grime. Avoid using abrasive cleaners, scouring pads, or harsh chemicals that may damage the finish.

# 26. Troubleshooting

#### WHAT DO I DO IF THERE ARE MISSING PARTS FROM MY ORDER?

• If there appears to be any part missing from your order, contact our friendly and helpful Customer Support Team within 7 days of receipt.

FOR ALL OTHER ISSUES, PLEASE CONTACT OUR CUSTOMER SUPPORT TEAM.

Terms of Service: <a href="https://monstershop.co.uk/policies/terms-of-service">https://monstershop.co.uk/policies/terms-of-service</a>