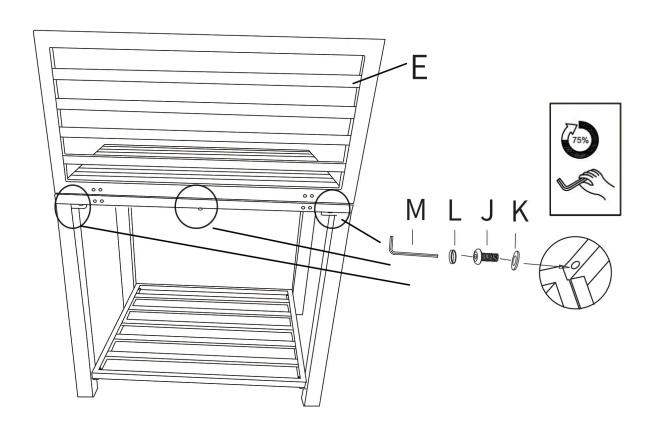

|
| Part C - Kitchen Counter Legs<br>2 piece(s)  |             | Part D - Counter Base Panel<br>1 piece(s)        |           |
| Part E - Counter Splashback<br>1 piece(s)    | 61.5x44.5cm | Part F - Counter Splashback<br>1 piece(s)        | 58X44.5cm |
| Part G - Kitchen Counter Shelf<br>1 piece(s) | 70.         | Part H - M6x15mm<br>12 piece(s)                  | 0         |
| Part I - M6x30mm<br>4 piece(s)               | Эше         | Part J - M6x50mm<br>6 piece(s)                   | Mex50mm   |
| Part K - Washer<br>22 piece(s)               |             | Part L - Washer<br>14 piece(s)                   |           |
| Part M - Allen Key<br>1 piece(s)             |             |                                                  |           |

# Steps (26)



D









































6



#### 25. Maintenance

 Clean the aluminium frame with a soft cloth and a mild soap solution to remove dirt, dust, and grime. Avoid using abrasive cleaners, scouring pads, or harsh chemicals that may damage the finish.

# 26. Troubleshooting

#### WHAT DO I DO IF THERE ARE MISSING PARTS FROM MY ORDER?

• If there appears to be any part missing from your order, contact our friendly and helpful Customer Support Team within 7 days of receipt.

FOR ALL OTHER ISSUES, PLEASE CONTACT OUR CUSTOMER SUPPORT TEAM.

Terms of Service: <a href="https://monstershop.co.uk/policies/terms-of-service">https://monstershop.co.uk/policies/terms-of-service</a>