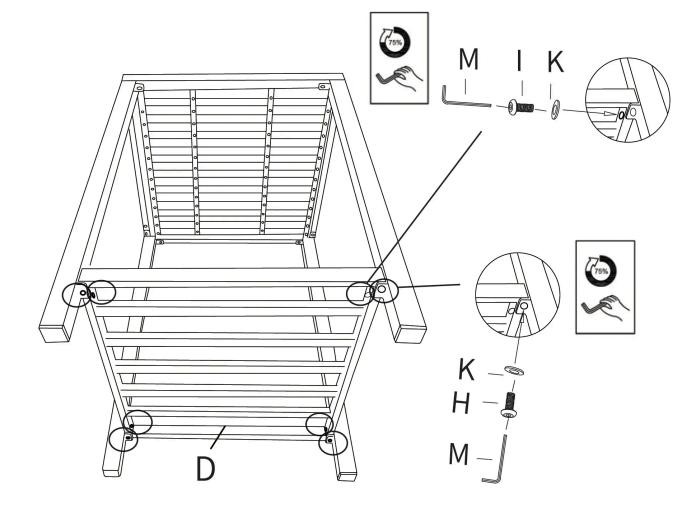

|
| Part C - Kitchen Counter Legs<br>2 piece(s)  |             | Part D - Counter Base Panel<br>1 piece(s)        |           |
| Part E - Counter Splashback<br>1 piece(s)    | 61.5x44.5cm | Part F - Counter Splashback<br>1 piece(s)        | 58X44.5cm |
| Part G - Kitchen Counter Shelf<br>1 piece(s) | 70.         | Part H - M6x15mm<br>12 piece(s)                  | 0         |
| Part I - M6x30mm<br>4 piece(s)               | Эше         | Part J - M6x50mm<br>6 piece(s)                   | Mex50mm   |
| Part K - Washer<br>22 piece(s)               |             | Part L - Washer<br>14 piece(s)                   |           |
| Part M - Allen Key<br>1 piece(s)             |             |                                                  |           |

# Steps (26)



D









































6



#### 25. Maintenance

 Clean the aluminium frame with a soft cloth and a mild soap solution to remove dirt, dust, and grime. Avoid using abrasive cleaners, scouring pads, or harsh chemicals that may damage the finish.

# 26. Troubleshooting

#### WHAT DO I DO IF THERE ARE MISSING PARTS FROM MY ORDER?

• If there appears to be any part missing from your order, contact our friendly and helpful Customer Support Team within 7 days of receipt.

FOR ALL OTHER ISSUES, PLEASE CONTACT OUR CUSTOMER SUPPORT TEAM.

Terms of Service: <a href="https://monstershop.co.uk/policies/terms-of-service">https://monstershop.co.uk/policies/terms-of-service</a>