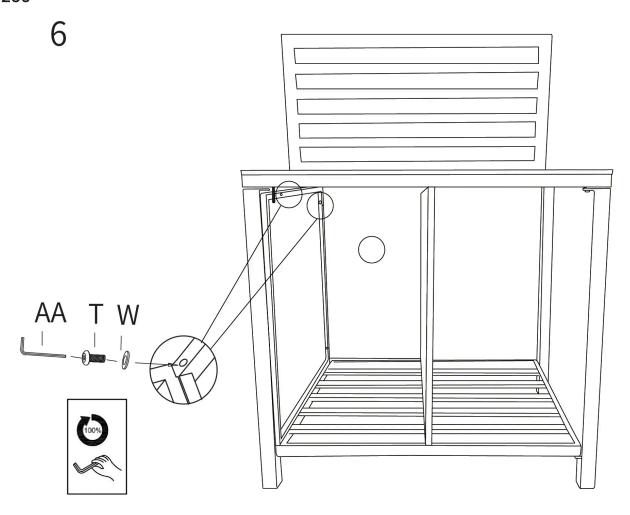

| ,l        |
| Part C - Kitchen Counter Legs<br>2 piece(s)  |             | Part D - Counter Base Panel<br>1 piece(s)        |           |
| Part E - Counter Splashback<br>1 piece(s)    | 61.5x44.5cm | Part F - Counter Splashback<br>1 piece(s)        | 58X44.5cm |
| Part G - Kitchen Counter Shelf<br>1 piece(s) | 70.         | Part H - M6x15mm<br>12 piece(s)                  | 0         |
| Part I - M6x30mm<br>4 piece(s)               | Эше         | Part J - M6x50mm<br>6 piece(s)                   | Mex50mm   |
| Part K - Washer<br>22 piece(s)               |             | Part L - Washer<br>14 piece(s)                   |           |
| Part M - Allen Key<br>1 piece(s)             |             |                                                  |           |

# Steps (26)



D









































6



#### 25. Maintenance

 Clean the aluminium frame with a soft cloth and a mild soap solution to remove dirt, dust, and grime. Avoid using abrasive cleaners, scouring pads, or harsh chemicals that may damage the finish.

# 26. Troubleshooting

#### WHAT DO I DO IF THERE ARE MISSING PARTS FROM MY ORDER?

• If there appears to be any part missing from your order, contact our friendly and helpful Customer Support Team within 7 days of receipt.

FOR ALL OTHER ISSUES, PLEASE CONTACT OUR CUSTOMER SUPPORT TEAM.

Terms of Service: <a href="https://monstershop.co.uk/policies/terms-of-service">https://monstershop.co.uk/policies/terms-of-service</a>