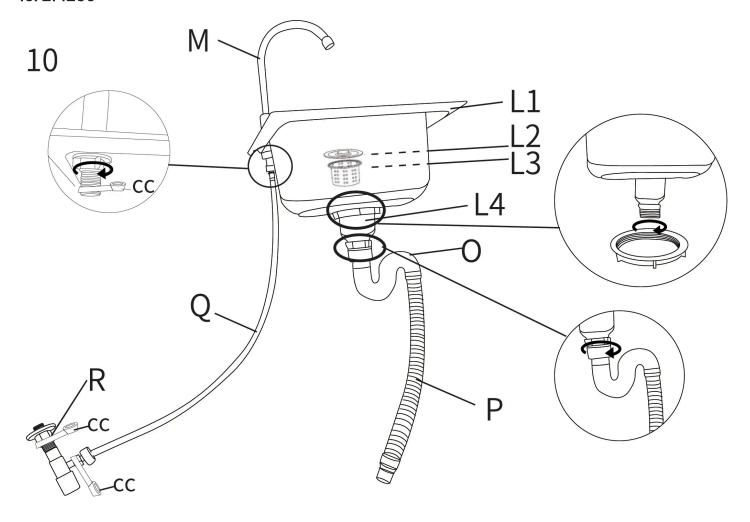

#### **Parts**

| 214269 - Aluminium Outdoor<br>Kitchen Sink Unit  | •   | Part A - Kitchen Counter Top<br>1 piece(s)       |                |
|--------------------------------------------------|-----|--------------------------------------------------|----------------|
| Part B1 - Kitchen Sink Counter Leg<br>1 piece(s) | N.  | Part B2 - Kitchen Sink Counter Leg<br>1 piece(s) | <b>\</b>       |
| Part C1 - Kitchen Sink Counter Leg<br>1 piece(s) |     | Part C2 - Kitchen Sink Counter Leg<br>1 piece(s) |                |
| Part D - Kitchen Sink Base Panel<br>1 piece(s)   |     | Part E - Splashback<br>1 piece(s)                | 90             |
| Part F - Connector<br>2 piece(s)                 | 0 0 | Part G - Kitchen Sink Shelf<br>1 piece(s)        |                |
| Part H - Kitchen Sink Side Panel<br>1 piece(s)   |     | Part I - Kitchen Sink Front Panel<br>1 piece(s)  | and the second |
| Part J - Kitchen Sink Side Panel<br>1 piece(s)   |     | Part K - Kitchen Sink Back Panel<br>1 piece(s)   |                |
| Part L1 - Sink Basin<br>1 piece(s)               |     | Part L2 - Plug<br>1 piece(s)                     |                |
|                                                  |     |                                                  |                |

| Part L3 - Strainer<br>1 piece(s)             |                   | Part L4 - Waste Hose Connector<br>1 piece(s)                     |                                                                                                                                                                                                                                                                                                                                                                                                                                                                                                                                                                                                                                                                                                                                                                                                                                                                                                                                                                                                                                                                                                                                                                                                                                                                                                                                                                                                                                                                                                                                                                                                                                                                                                                                                                                                                                                                                                                                                                                                                                                                                                                                |
|----------------------------------------------|-------------------|------------------------------------------------------------------|--------------------------------------------------------------------------------------------------------------------------------------------------------------------------------------------------------------------------------------------------------------------------------------------------------------------------------------------------------------------------------------------------------------------------------------------------------------------------------------------------------------------------------------------------------------------------------------------------------------------------------------------------------------------------------------------------------------------------------------------------------------------------------------------------------------------------------------------------------------------------------------------------------------------------------------------------------------------------------------------------------------------------------------------------------------------------------------------------------------------------------------------------------------------------------------------------------------------------------------------------------------------------------------------------------------------------------------------------------------------------------------------------------------------------------------------------------------------------------------------------------------------------------------------------------------------------------------------------------------------------------------------------------------------------------------------------------------------------------------------------------------------------------------------------------------------------------------------------------------------------------------------------------------------------------------------------------------------------------------------------------------------------------------------------------------------------------------------------------------------------------|
| Part M - Tap<br>1 piece(s)                   |                   | Part N - Bracing Rod<br>1 piece(s)                               |                                                                                                                                                                                                                                                                                                                                                                                                                                                                                                                                                                                                                                                                                                                                                                                                                                                                                                                                                                                                                                                                                                                                                                                                                                                                                                                                                                                                                                                                                                                                                                                                                                                                                                                                                                                                                                                                                                                                                                                                                                                                                                                                |
| Part O - P-Trap<br>1 piece(s)                |                   | Part P - Flexible Waste Hose<br>1 piece(s)                       | NO NOT THE PARTY OF THE PARTY O |
| Part Q - Water Inlet Pipe<br>1 piece(s)      | G-annungangangang | Part R - Angled Stop Valve with 1/2"<br>Connection<br>1 piece(s) |                                                                                                                                                                                                                                                                                                                                                                                                                                                                                                                                                                                                                                                                                                                                                                                                                                                                                                                                                                                                                                                                                                                                                                                                                                                                                                                                                                                                                                                                                                                                                                                                                                                                                                                                                                                                                                                                                                                                                                                                                                                                                                                                |
| Part S - M6x15mm<br>24 piece(s)              | M6x15mm           | Part T - M6x30mm<br>10 piece(s)                                  | <b>@</b> )mz                                                                                                                                                                                                                                                                                                                                                                                                                                                                                                                                                                                                                                                                                                                                                                                                                                                                                                                                                                                                                                                                                                                                                                                                                                                                                                                                                                                                                                                                                                                                                                                                                                                                                                                                                                                                                                                                                                                                                                                                                                                                                                                   |
| Part U - M6x45mm<br>5 piece(s)               | 0)111             | Part V - M6x50mm<br>3 piece(s)                                   | ()<br>N                                                                                                                                                                                                                                                                                                                                                                                                                                                                                                                                                                                                                                                                                                                                                                                                                                                                                                                                                                                                                                                                                                                                                                                                                                                                                                                                                                                                                                                                                                                                                                                                                                                                                                                                                                                                                                                                                                                                                                                                                                                                                                                        |
| Part W - 1mm Washer<br>42 piece(s)           |                   | Part X - 2mm Washer<br>1 piece(s)                                |                                                                                                                                                                                                                                                                                                                                                                                                                                                                                                                                                                                                                                                                                                                                                                                                                                                                                                                                                                                                                                                                                                                                                                                                                                                                                                                                                                                                                                                                                                                                                                                                                                                                                                                                                                                                                                                                                                                                                                                                                                                                                                                                |
| Part Y - Bolt<br>1 piece(s)                  |                   | Part Z - Washer<br>19 piece(s)                                   |                                                                                                                                                                                                                                                                                                                                                                                                                                                                                                                                                                                                                                                                                                                                                                                                                                                                                                                                                                                                                                                                                                                                                                                                                                                                                                                                                                                                                                                                                                                                                                                                                                                                                                                                                                                                                                                                                                                                                                                                                                                                                                                                |
| Part AA - Allen Key<br>1 piece(s)            |                   | Part BB - Wrench<br>1 piece(s)                                   | 5                                                                                                                                                                                                                                                                                                                                                                                                                                                                                                                                                                                                                                                                                                                                                                                                                                                                                                                                                                                                                                                                                                                                                                                                                                                                                                                                                                                                                                                                                                                                                                                                                                                                                                                                                                                                                                                                                                                                                                                                                                                                                                                              |
| Part C - Washer<br>1 piece(s)                |                   | 214271 - Aluminium Outdoor<br>Kitchen Table Unit                 |                                                                                                                                                                                                                                                                                                                                                                                                                                                                                                                                                                                                                                                                                                                                                                                                                                                                                                                                                                                                                                                                                                                                                                                                                                                                                                                                                                                                                                                                                                                                                                                                                                                                                                                                                                                                                                                                                                                                                                                                                                                                                                                                |
| Part A - Counter Base Panel 1 piece(s)       |                   | Part B - Kitchen Counter Leg<br>2 piece(s)                       | J                                                                                                                                                                                                                                                                                                                                                                                                                                                                                                                                                                                                                                                                                                                                                                                                                                                                                                                                                                                                                                                                                                                                                                                                                                                                                                                                                                                                                                                                                                                                                                                                                                                                                                                                                                                                                                                                                                                                                                                                                                                                                                                              |
| Part C - Kitchen Counter Leg<br>2 piece(s)   | F                 | Part D - Kitchen Counter Floor<br>Panel<br>1 piece(s)            |                                                                                                                                                                                                                                                                                                                                                                                                                                                                                                                                                                                                                                                                                                                                                                                                                                                                                                                                                                                                                                                                                                                                                                                                                                                                                                                                                                                                                                                                                                                                                                                                                                                                                                                                                                                                                                                                                                                                                                                                                                                                                                                                |
| Part E - Counter Splashback<br>1 piece(s)    |                   | Part F - Connector<br>2 piece(s)                                 |                                                                                                                                                                                                                                                                                                                                                                                                                                                                                                                                                                                                                                                                                                                                                                                                                                                                                                                                                                                                                                                                                                                                                                                                                                                                                                                                                                                                                                                                                                                                                                                                                                                                                                                                                                                                                                                                                                                                                                                                                                                                                                                                |
| Part G - Kitchen Counter Shelf<br>1 piece(s) | 7                 | Part H - M6x15mm<br>20 piece(s)                                  | (i) (iii) M6x15mm                                                                                                                                                                                                                                                                                                                                                                                                                                                                                                                                                                                                                                                                                                                                                                                                                                                                                                                                                                                                                                                                                                                                                                                                                                                                                                                                                                                                                                                                                                                                                                                                                                                                                                                                                                                                                                                                                                                                                                                                                                                                                                              |